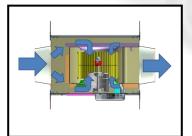

## **NOTES**

Quietest In-line Fan Range in NZ!\*1 - High Airflow with Low Noise

The advanced air duct design allows air to be distributed evenly either side of the fan and in doing so reduces the noise of the unit.

The in-line fan can maintain a high air flow rate while operating down to a low 18.5 dBA\*2. The in-line fan sits between ductwork, allowing the unit to be installed away from the extraction point, decreasing noise heard by the occupant, ideal for environments that are noise sensitive such as meeting rooms, offices, libraries and living rooms, or when there is limited space above the extraction point.