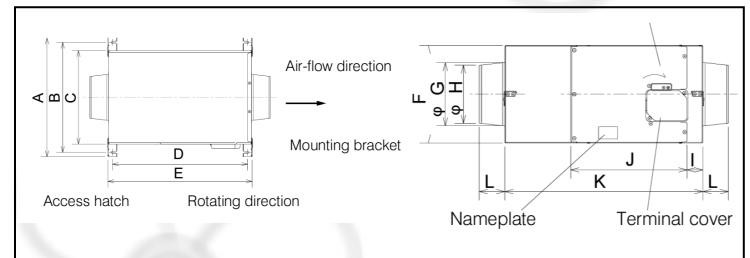

## Mitsubishi 150Ø Inline Fan

V-18ZMW-E 1Ø In-Line Duct Mounted Fan

| Α   | В   | C   | D   | E   | F   | G    | H    | I  | J   | K   | L  |
|-----|-----|-----|-----|-----|-----|------|------|----|-----|-----|----|
| 371 | 331 | 255 | 353 | 394 | 255 | Ø160 | Ø142 | 51 | 291 | 389 | 70 |