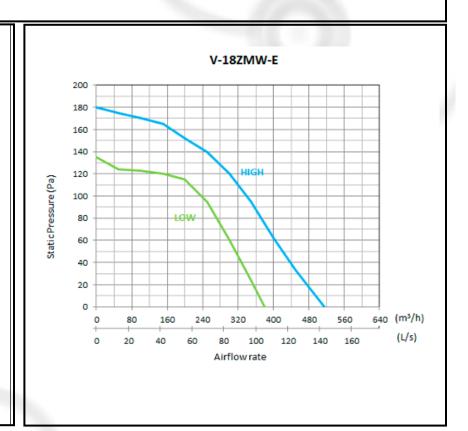

## **Fan Details**

Impellers: Centrifugal impeller

Free Air Fan Performance: 515m³/ hr 143 l/sec

tInstalled decibel rating: 27 DB(A) @ 3m

Power Consumption: 54 watts

Casing: Low profile compact casing manufactured from galvanised sheet steel.

Model - V-18MW-E

Rated Voltage - 230V

Frequency - 50 Hz

Rated Current - High 0.28 Low 0.24 A

Power Consumption - 64 W /36W

Airflow Rate - 1/s 143 High 105 Low

Noise (dBA) - 32 /27 dBA

Connecting Duct - Ø 150