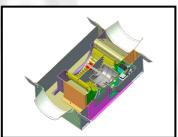

Sturdy, very quiet & reliable, the Mitsubishi Electric Centrifugal In-Line Fan is the ideal ventilation solution for a wide range of commercial & domestic applications including living rooms, toilets, changing rooms, meeting rooms, offices, storage areas & heat transfer systems. Low operation noise, high volume air extraction for this in-line range.

## **Fan Details**

Impellers: Centrifugal impeller

Free Air Fan Performance: 515m³/ hr 143 l/sec

tInstalled decibel rating: 27 DB(A) @ 3m

Power Consumption: 54 watts

Casing: Low profile compact casing manufactured from galvanised sheet steel.