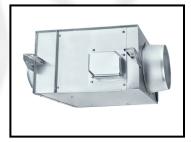

## Mitsubishi 150Ø Inline Fan

V-18ZMW-E 1Ø In-Line Duct Mounted Fan

| Α   | В   | C   | D   | E   | F   | G    | H    | I  | J   | K   | L  |
|-----|-----|-----|-----|-----|-----|------|------|----|-----|-----|----|
| 371 | 331 | 255 | 353 | 394 | 255 | Ø160 | Ø142 | 51 | 291 | 389 | 70 |

## **Fan Details**

Impellers: Centrifugal impeller

Free Air Fan Performance: 515m³/ hr 143 l/sec

tInstalled decibel rating: 27 DB(A) @ 3m

Power Consumption: 54 watts

Casing: Low profile compact casing manufactured from galvanised sheet steel.

Weight kg – 8.5

Temperature - -15 to 40°C

Relative Humidity - <90%

Less than 260mm in height

Wool glass noise absorption pads