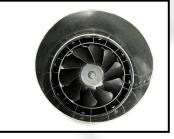

## Fan Details

Impellers: Mixed flow impeller

Free Air Fan Performance: 900m<sup>3</sup>/ hr 250 l/sec (High)

Installed decibel rating: 47/42 DB(A) @ 3m

Speed Control: 2 Speed Switch

Casing: Fully weatherproof galvanized steel complete with tube 600mm