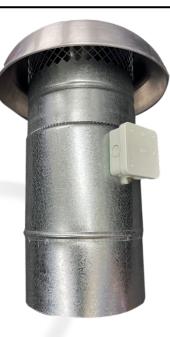

# Technical Data Sheet TTRIL2002SP 200Ø Roof Fan

TTRIL 20Ø 1Ø 2 Speed Exhaust Tube Top Roof Fan

The TTRIL200 exhaust roof fan includes a highperformance low noise mixed flow fan that makes them suitable for longer duct runs. As the fan is mounted outside the building, noise is low inside the building.

## Fan Details

Impellers: Mixed flow impeller

Free Air Fan Performance: 900m<sup>3</sup>/ hr 250 l/sec (High)

Installed decibel rating: 47/42 DB(A) @ 3m

Speed Control: 2 Speed Switch

Casing: Fully weatherproof galvanized steel complete with tube 600mm

### NOTES

Performance graph is based on inline fan data, allow small loss for cowl.

Wiring can be run externally or internally down the tube.

RIL Roof Fans come complete with spun aluminium cap fitted, and separate 600mm galvanised tube.