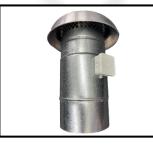

# Technical Data Sheet TTRIL2002SP 200Ø Roof Fan

TTRIL 20Ø 1Ø 2 Speed Exhaust Tube Top Roof Fan

The TTRIL200 exhaust roof fan includes a highperformance low noise mixed flow fan that makes them suitable for longer duct runs. As the fan is mounted outside the building, noise is low inside the building.

## Fan Details

Impellers: Mixed flow impeller

Free Air Fan Performance: 900m<sup>3</sup>/ hr 250 l/sec (High)

Installed decibel rating: 47/42 DB(A) @ 3m

Speed Control: 2 Speed Switch

Casing: Fully weatherproof galvanized steel complete with tube 600mm