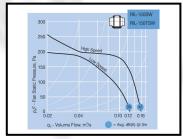

## Fan Details

Impellers: Mixed flow impeller

Free Air Fan Performance: 900m<sup>3</sup>/ hr 250 l/sec (High)

Installed decibel rating: 47/42 DB(A) @ 3m

Speed Control: 2 Speed Switch

Casing: Fully weatherproof galvanized steel complete with tube 600mm

## Bearings - Ball.

Speed-controllable using VA type speed controller in high-speed setting only.

### NOTES

Performance graph is based on inline fan data, allow small loss for cowl.

Wiring can be run externally or internally down the tube.

RIL Roof Fans come complete with spun aluminium cap fitted, and separate 600mm galvanised tube.