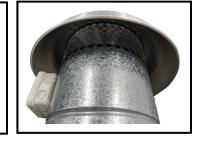

# Technical Data Sheet TTRIL2002SP 200Ø Roof Fan

TTRIL 20Ø 1Ø 2 Speed Exhaust Tube Top Roof Fan

The TTRIL200 exhaust roof fan includes a highperformance low noise mixed flow fan that makes them suitable for longer duct runs. As the fan is mounted outside the building, noise is low inside the building.

## Fan Details

Impellers: Mixed flow impeller

Free Air Fan Performance: 900m<sup>3</sup>/ hr 250 l/sec (High)

Installed decibel rating: 47/42 DB(A) @ 3m

Speed Control: 2 Speed Switch

Casing: Fully weatherproof galvanized steel complete with tube 600mm