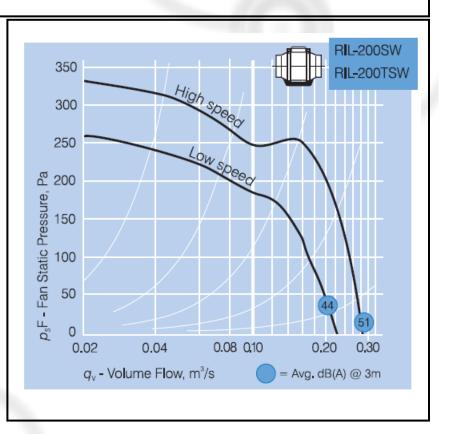

## Fan Details

Impellers: Mixed flow impeller

Free Air Fan Performance: 900m<sup>3</sup>/ hr 250 l/sec (High)

Installed decibel rating: 47/42 DB(A) @ 3m

Speed Control: 2 Speed Switch

Casing: Fully weatherproof galvanized steel complete with tube 600mm

### NOTES

Performance graph is based on inline fan data, allow small loss for cowl.

Wiring can be run externally or internally down the tube.

RIL Roof Fans come complete with spun aluminium cap fitted, and separate 600mm galvanised tube.