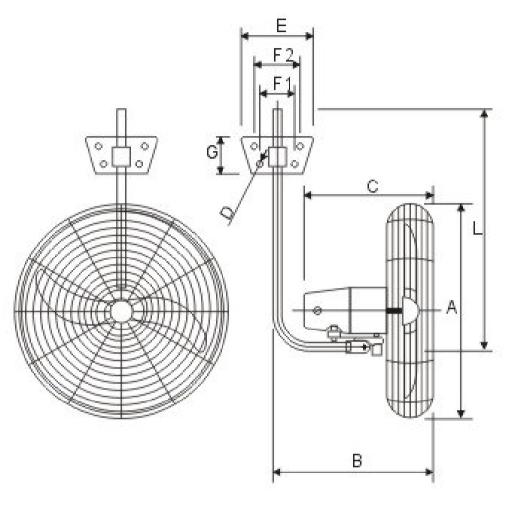

## **DIMENSIONS & ELECTRICAL DATA**

| Product<br>Code | Α   | В   | С   | D   | G   | L   |
|-----------------|-----|-----|-----|-----|-----|-----|
| Wall Fan 750mm  | 800 | 290 | 360 | Ø14 | 100 | 720 |