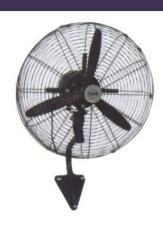

## Wall Fan 750mmØ DFB-75

Our Industrial Wall Fans move large volumes of air ensuring good circulation and a cool environment. The Wall Fan is suited to industrial applications of air circulation and cooling in large factories and warehouses. The Wall Fan is powered through 240V and with 3 different speed settings to choose from.

| SPECIFICATIONS |                                                                                  |  |  |  |
|----------------|----------------------------------------------------------------------------------|--|--|--|
| 0              | Wall Fan 750mm DFB-75                                                            |  |  |  |
| 0              | Motor: 230-240VAC 50Hz 1400 RPM                                                  |  |  |  |
| 0              | Total Motor Wattage: 280 watts                                                   |  |  |  |
| 0              | Airflow: 4833 l/s                                                                |  |  |  |
| 0              | 3 Speed                                                                          |  |  |  |
| 0              | Fully Directional Adjustment                                                     |  |  |  |
| 0              | High performance and heavy-duty motors with built-in thermal cut-out protection. |  |  |  |
| 0              | SAA Approvals                                                                    |  |  |  |
| 0              | Built-in safety thermal fuse                                                     |  |  |  |
| 0              | Oscillating Head                                                                 |  |  |  |